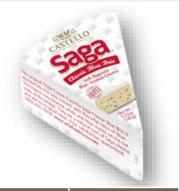

## Exclusive Product Announcement

| Cheese  | Wheel RW      |
|---------|---------------|
| Item #: | 041910-001    |
| Pack:   | 2/2.75 lbs RW |

| Cheese  | Wedge        |
|---------|--------------|
| Item #: | 041913-001   |
| Pack:   | 8/5 11 oz FW |

## Castello® Saga Classic Blue Brie:

A triple-cream blue and white cheese with a surprising combination of creaminess and blue bite. Mellow, mild, creamy & dreamy. It features a fresh, blue cheese aroma with hints of butter and mushroom, creating a uniquely delicious flavor experience.

Saga Classic appeals to customers who are not necessarily blue cheese fans...an important distinction that encourages people to venture into blue cheese arena.

Saga Classic Cheese is more for the mainstream than any other blue around.